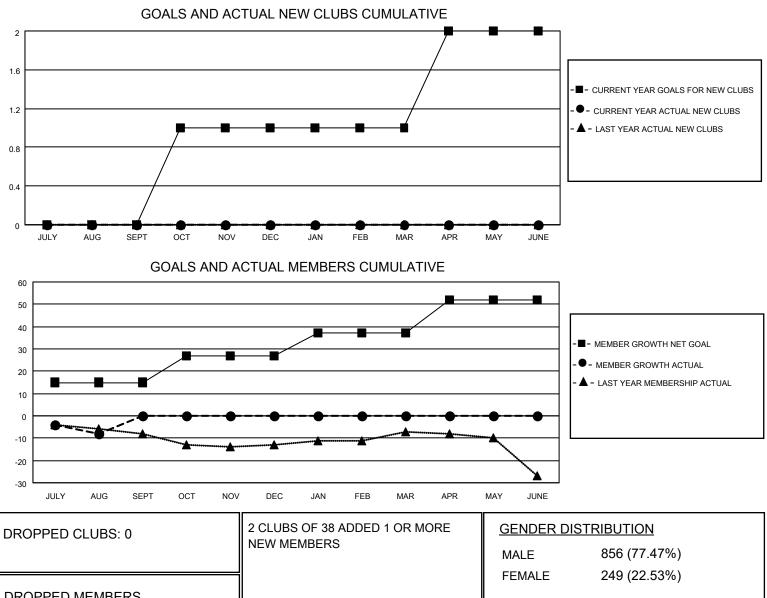

## LOCATION MINNESOTA

District 5M 3

Results as of: 8/31/2020

| Clubs                 |               |           |               | Members               |                        |                         |                                                    |
|-----------------------|---------------|-----------|---------------|-----------------------|------------------------|-------------------------|----------------------------------------------------|
| RESULTS FOR 2020-2021 |               |           |               | RESULTS FOR 2020-2021 |                        |                         |                                                    |
| QUARTER               | NEW CLUB GOAL | NEW CLUBS | DROPPED CLUBS | QUARTER               | BER GROWTH NET<br>GOAL | MEMBER GROWTH<br>ACTUAL | DROPPED<br>MEMBERS ACTUAL<br>(including transfers) |
| JULY/AUG/SEPT         | 0             | 0         | 0             | JULY/AUG/SEPT         | 15                     | 2                       | 10                                                 |
| OCT/NOV/DEC           | 1             | 0         | 0             | OCT/NOV/DEC           | 12                     | 0                       | 0                                                  |
| JAN/FEB/MAR           | 0             | 0         | 0             | JAN/FEB/MAR           | 10                     | 0                       | 0                                                  |
| APR/MAY/JUNE          | 1             | 0         | 0             | APR/MAY/JUNE          | 15                     | 0                       | 0                                                  |

| DROPPED MEMBERS |    |                           | FEMALE 249 (22.53%)        |    |
|-----------------|----|---------------------------|----------------------------|----|
| DECEASED        | 1  | CLICK HERE FOR CUMULATIVE | TOTAL FAMILY UNIT MEMBERS  |    |
| CLUB CANCELLED  | 0  | MEMBERSHIP DATA           |                            | 00 |
| OTHER           | 9  |                           | FAMILY MEMBERS PAYING HALF | 89 |
| TOTAL           | 10 |                           | 5020                       |    |